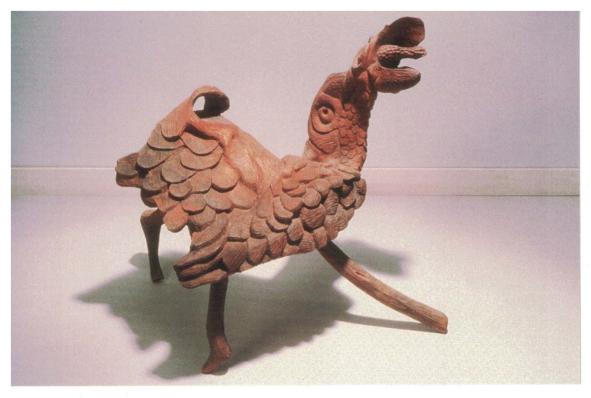

Eagle and the Pelican by Errol McKenzie 1993, cedar, 34 X 34 X 31 inches The collection of Wayne and Myrene Cox